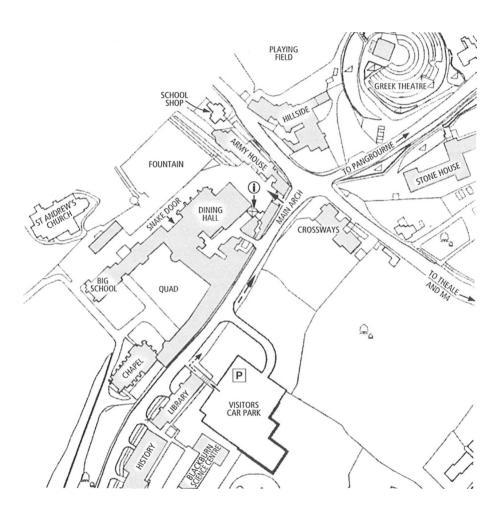

## **MAP**

From the Crossroads please follow the signs to the Visitors Car Park. Then report to Reception 0 from where you will be directed to the College Shop.