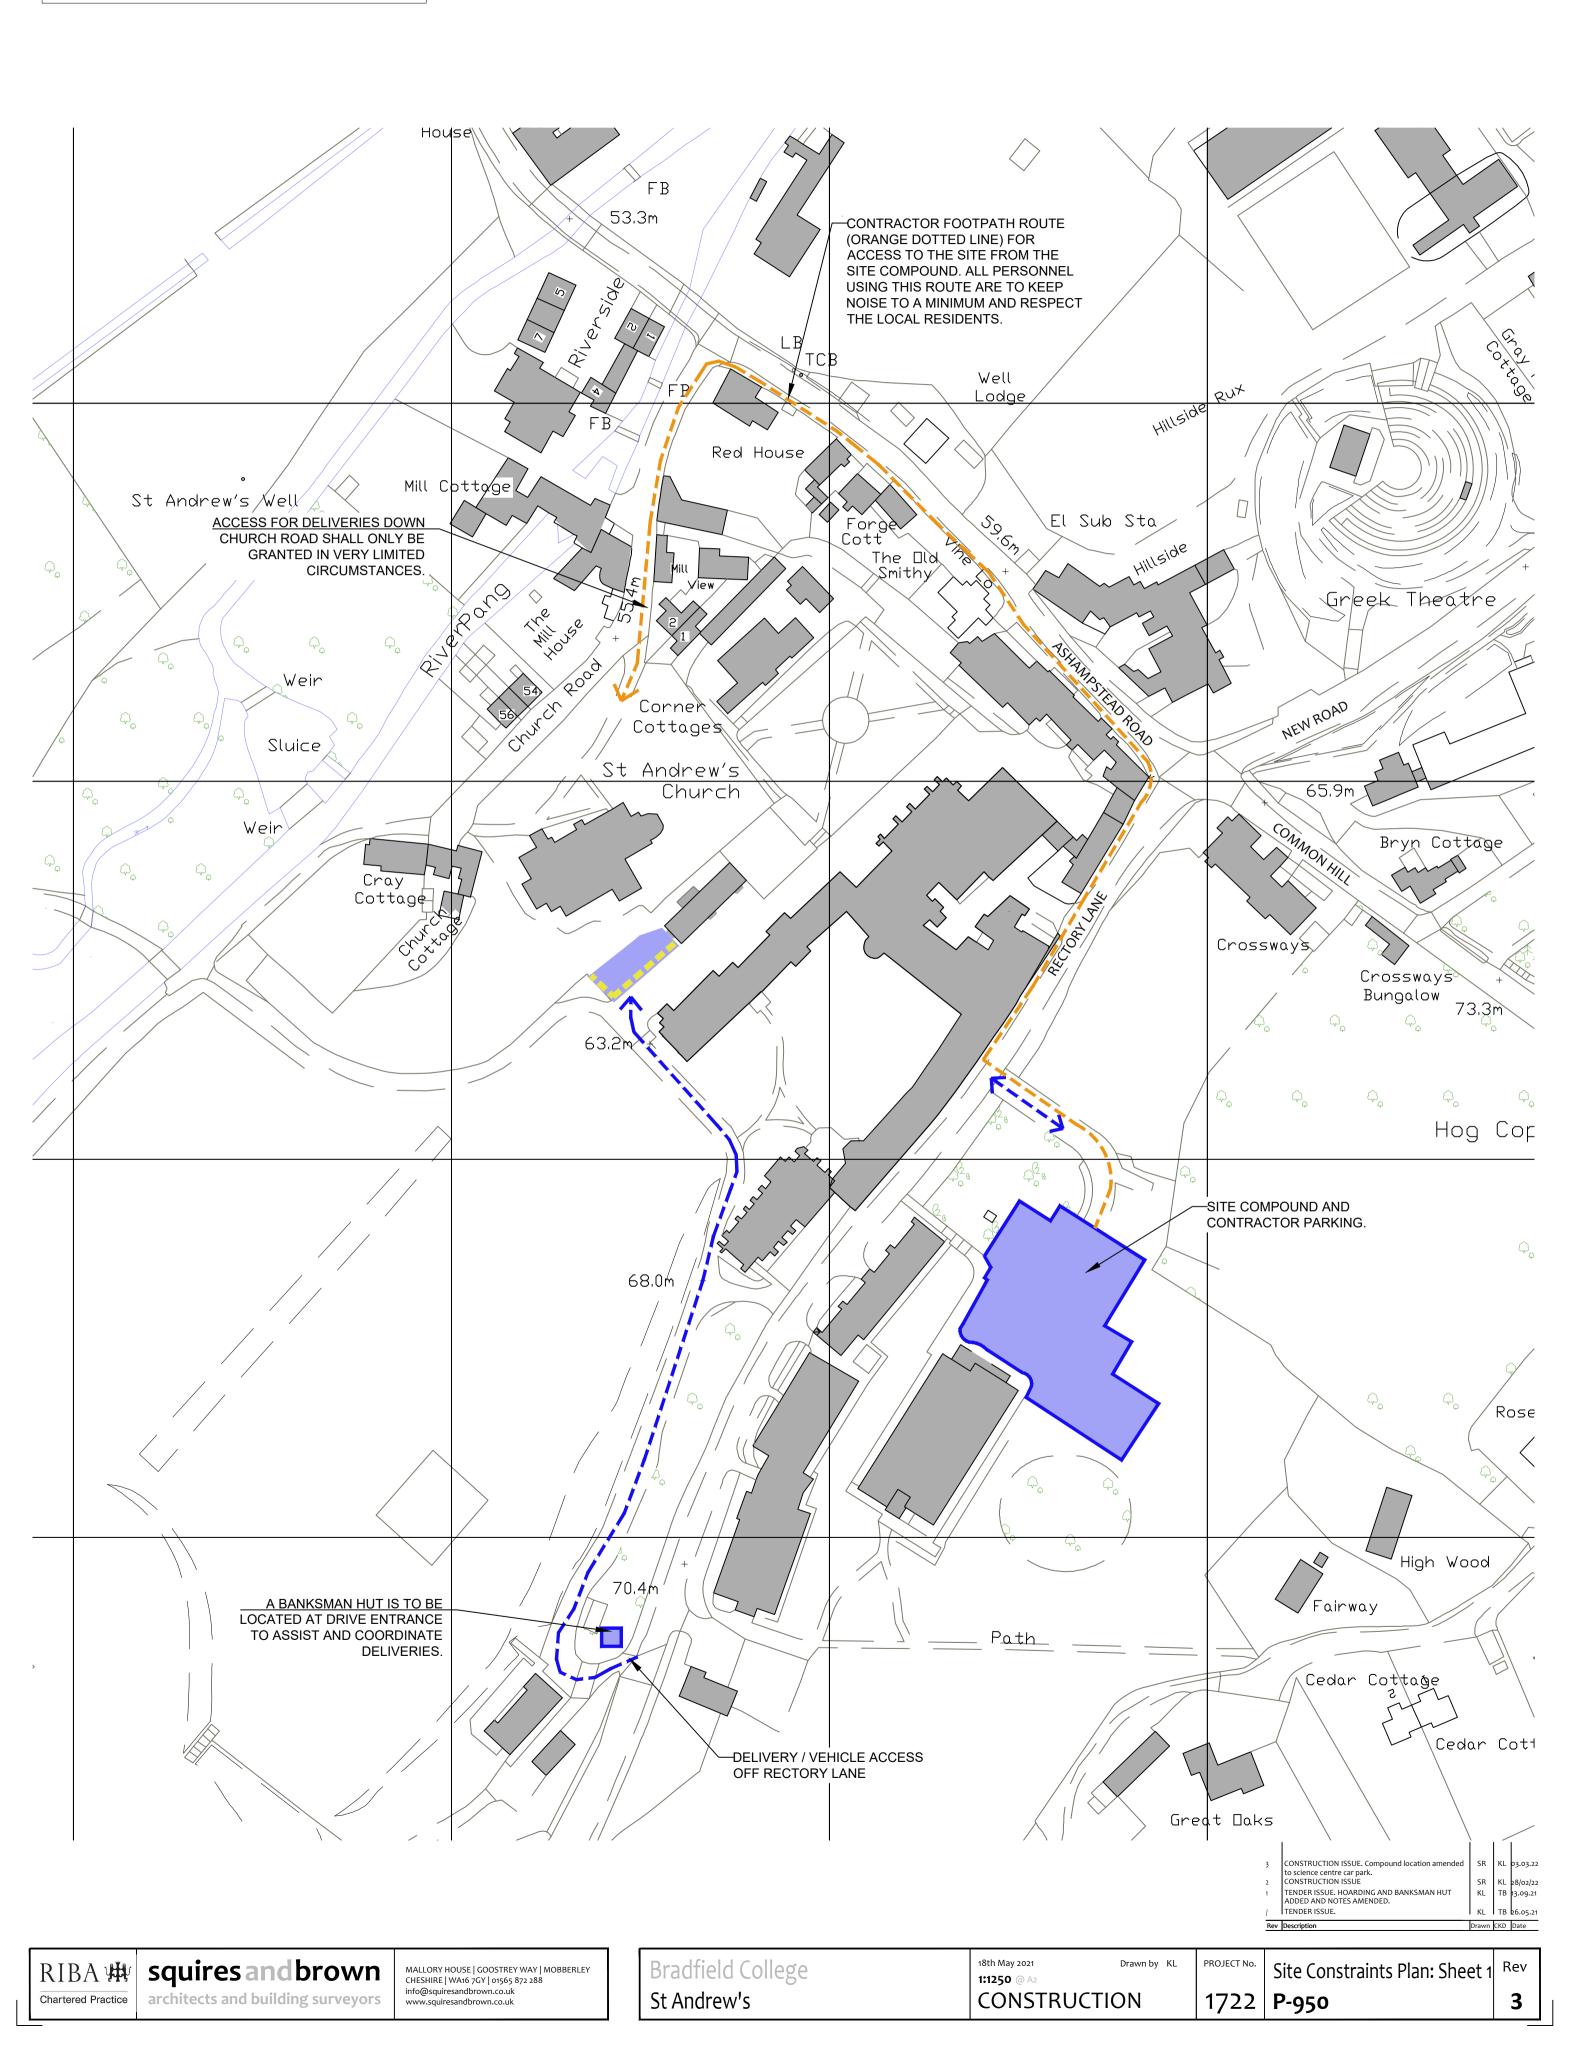

## KEY: Vehicle Access Contractor Access to site via foot Moveable hoarding

## Plan showing contractor compound and access routes

COPYRIGHT: This drawing is copyright and may not be altered, reproduced or used other than for the Contract Works for which it is issued without the written permission of squires and brown ltd. WARNING: Do not scale this drawing. Verify all dimensions and structural details on site prior to commencement of manufacture. If in doubt, ask before proceeding. All steelwork shown is indicative including sizes, setting-out and levels. The contractor should refer to the Structural Engineer's drawings for all setting-out information.