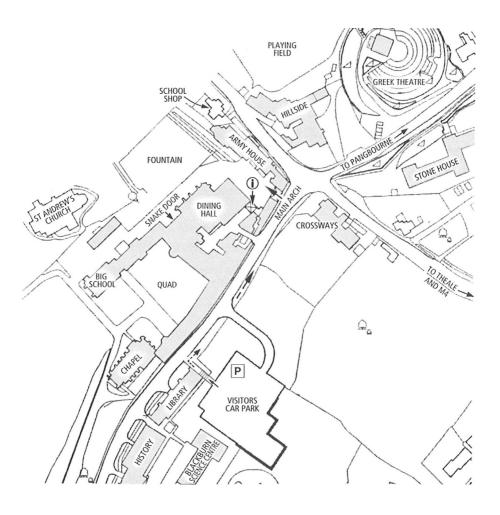

# **MAP**

From the Crossroads please follow the signs to the Visitors Car Park. Then report to Reception 0 from where you will be directed to the College Shop.