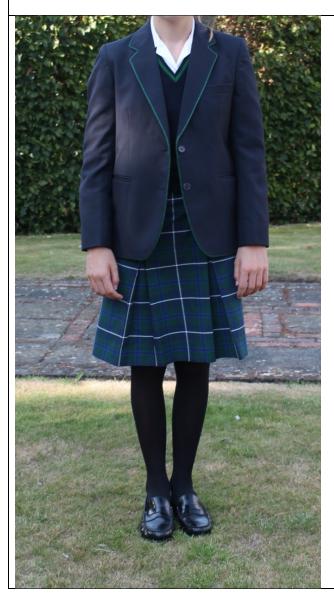

#### UNIFORM A - Sixth Form.

Hair: clean, tidy and neatly groomed (and of a natural colour - noticeable dyed hair is not permitted). Hair should not obscure the face.

A single discreet earring, or pair of discreet earrings (no large hoops) in the ear lobe, no other visible piercings.

Shirt, tucked into trousers and secured at neck.

Tie.

Suits (navy blue, black, dark grey or pin stripe – no skinny fit trousers).

Dark, close-fitting, V-neck or round-neck pullover or waistcoat (optional).

Scarves and gloves must be navy blue or black.

Formal, black, leather shoes.

Overcoat – smart, navy blue or black, which must cover the jacket. Alternatively the Bradfield College Waterproof Jacket can be worn.

No sunglasses allowed with school uniform.

A thin black belt with plain buckle only.