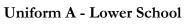

#### UNIFORM A - Lower School: Fourth Form, Shell, Fifth Form.

Hair: clean, tidy, neatly groomed and of a natural colour – noticeable dyed hair is not permitted. Hair should not hang below the collar or eyebrows.

Crew cuts/buzz cuts are not permitted. Hair should be the same length at the sides and back. No jewellery or piercings.

White shirt, tucked into trousers and secured at neck.

\*College jacket and House or College tie.

\*Dark grey trousers, dark socks.

Lower School V-neck jumper.

Scarves and gloves must be navy blue or black.

Formal, black, leather, polishable shoes.

Overcoat – smart, navy blue or black, which must cover the jacket. Alternatively the Bradfield College Waterproof Jacket can be worn.

No sunglasses allowed with school uniform.

A thin black belt with plain buckle only.