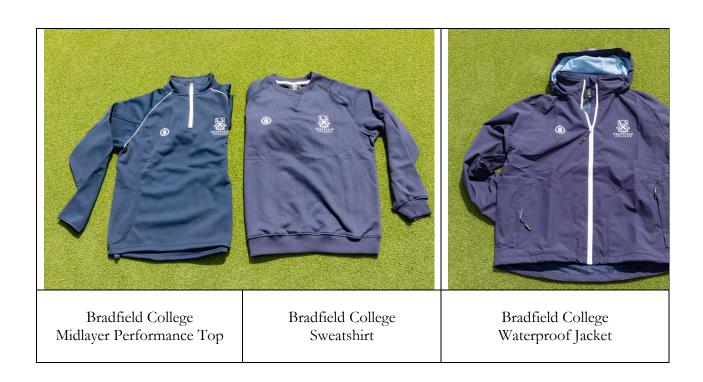

#### **UNIFORM A - Games kit**

Bradfield College Midlayer Performance Top or Bradfield College Sweatshirt

Bradfield College Tracksuit Trousers (Navy Blue) or Bradfield College Tech Trousers (Navy Blue)

Bradfield College Training Tee (Light Blue)

#### UNIFORM B - Games kit

Bradfield College Midlayer Performance Top or Bradfield College Sweatshirt

Bradfield College Tracksuit Trousers (Navy Blue) or Bradfield College Active Leggings (Navy Blue)

Bradfield College Training Tee (Light Blue)